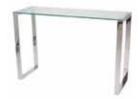

# Standard Furniture

September 29-30, 2021

Deadline To Receive Discounted Rates: September 8, 2021

Please Mail, E-mail or Fax Completed Form to RES: 9291 West Bryn Mawr, Rosemont, IL 60018 | Fax 847-696-9797 customerservice@rosemontexpo.com

### SINGLE UNIT - 10' X 10'

Authorized By (print): \_

8' High Backwall Panels - Gray 36" High Sidewall Panels - Gray 7" x 44" Company Sign

| Standard Booth Carpeting with first day vacuuming included.                                                                               |                               |
|-------------------------------------------------------------------------------------------------------------------------------------------|-------------------------------|
| Note that all backwall units must be ordered in advance, otherwise a 50% surcharge will apply. Payment in full must accompany each order. |                               |
| Provide Backwall, Sidewalls, Carpet & Sign.                                                                                               |                               |
| Provide individual Backwall Panels (1m x 8ft)                                                                                             | Each Panel is 38.25" x 91.25" |
| Provide Sign Only - Will be bringing our own backwall                                                                                     |                               |
| Indicate Booth Size: x                                                                                                                    | Each Panel is 57.75" x 34.38" |
| Indicate # of 10' Sections: x 900.00 = \$<br>(Example: (10'x 30' booth size) = 3 sections of 10' x \$900.00 = \$2,700.00)                 |                               |
| Additional # of 1m Sections: x 175.00 = \$                                                                                                |                               |
| Indicate Sign Copy:                                                                                                                       |                               |
| Choose Carpet Color:                                                                                                                      |                               |
| Hunter Green Grey Red Tea                                                                                                                 | l Plum Burgundy Black Blue    |
|                                                                                                                                           | ORDER TOTAL \$                |
| Company Name:                                                                                                                             | Booth #:                      |