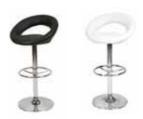

# Standard Furniture

September 29-30, 2021

Deadline To Receive Discounted Rates: September 8, 2021

Please Mail, E-mail or Fax Completed Form to RES: 9291 West Bryn Mawr, Rosemont, IL 60018 | Fax 847-696-9797 customerservice@rosemontexpo.com

### SINGLE UNIT - 10' X 10'

Authorized By (print): \_

8' High Backwall Panels - Gray 36" High Sidewall Panels - Gray 7" x 44" Company Sign

| Standard Booth Carpeting with first day vacuuming included.                                                                               |                               |
|-------------------------------------------------------------------------------------------------------------------------------------------|-------------------------------|
| Note that all backwall units must be ordered in advance, otherwise a 50% surcharge will apply. Payment in full must accompany each order. |                               |
| Provide Backwall, Sidewalls, Carpet & Sign.                                                                                               |                               |
| Provide individual Backwall Panels (1m x 8ft)                                                                                             | Each Panel is 38.25" x 91.25" |
| Provide Sign Only - Will be bringing our own backwall                                                                                     |                               |
| Indicate Booth Size: x                                                                                                                    | Each Panel is 57.75" x 34.38" |
| Indicate # of 10' Sections: x 900.00 = \$<br>(Example: (10'x 30' booth size) = 3 sections of 10' x \$900.00 = \$2,700.00)                 |                               |
| Additional # of 1m Sections: x 175.00 = \$                                                                                                |                               |
| Indicate Sign Copy:                                                                                                                       |                               |
| Choose Carpet Color:                                                                                                                      |                               |
| Hunter Green Grey Red Tea                                                                                                                 | l Plum Burgundy Black Blue    |
|                                                                                                                                           | ORDER TOTAL \$                |
| Company Name:                                                                                                                             | Booth #:                      |