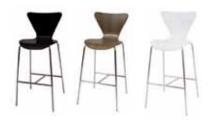

# Standard Furniture

September 29-30, 2021

Deadline To Receive Discounted Rates: September 8, 2021

Please Mail, E-mail or Fax Completed Form to RES: 9291 West Bryn Mawr, Rosemont, IL 60018 | Fax 847-696-9797 customerservice@rosemontexpo.com

### SINGLE UNIT - 10' X 10'

Authorized By (print): \_

8' High Backwall Panels - Gray 36" High Sidewall Panels - Gray 7" x 44" Company Sign

| Standard Booth Carpeting with first day vacuuming included.                                                                               |                               |
|-------------------------------------------------------------------------------------------------------------------------------------------|-------------------------------|
| Note that all backwall units must be ordered in advance, otherwise a 50% surcharge will apply. Payment in full must accompany each order. |                               |
| Provide Backwall, Sidewalls, Carpet & Sign.                                                                                               |                               |
| Provide individual Backwall Panels (1m x 8ft)                                                                                             | Each Panel is 38.25" x 91.25" |
| Provide Sign Only - Will be bringing our own backwall                                                                                     |                               |
| Indicate Booth Size: x                                                                                                                    | Each Panel is 57.75" x 34.38" |
| Indicate # of 10' Sections: x 900.00 = \$<br>(Example: (10'x 30' booth size) = 3 sections of 10' x \$900.00 = \$2,700.00)                 |                               |
| Additional # of 1m Sections: x 175.00 = \$                                                                                                |                               |
| Indicate Sign Copy:                                                                                                                       |                               |
| Choose Carpet Color:                                                                                                                      |                               |
| Hunter Green Grey Red Tea                                                                                                                 | l Plum Burgundy Black Blue    |
|                                                                                                                                           | ORDER TOTAL \$                |
| Company Name:                                                                                                                             | Booth #:                      |