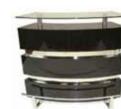

a.x30"H



CT353 ALTOS TABLE Chrome/Glass 60"Wx36"Dx30"H



CT355 ABBY TABLE White 63"Wx36"Dx30"H



CT356 SPARK POWER TABLE 72"x30 Black, White 72"Wx30"Dx30"H





Bar Tables and Bars

BT400 / BT401 BAR PEDESTAL TABLE Black, White 24"Dia.x42"H or 30"Dia.x42"H



BT402 BAR HIGH TABLE Black, Grey, White



BT404 / BT405 SQUARE BAR TABLE Black, White

30"Sq.x42"H or 36"Sq.x42"H



BT406 TRAVE BAR TABLE Chrome/Glass 32"Dia.x42"H (Other sizes available)





36"Dia.x42"H



BT407 BRAVO BAR TABLE Black, Natural, Walnut, White 30"Dia.x42"H

BT410 CHROMA BAR TABLE Aluminum 23"Dia.x42"H

BT412 RETRO BAR TABLE Steel 24"Sq.x42"H

BT413 MARTINI BAR TABLE Chrome/Glass 32"Dia.x42"H



BT450 MANHATTAN BAR Black/Stainless 62"Wx29"Dx42"H



BT451 INFORMATION COUNTER Black, White - Locking 48"Wx20"Dx40"H



BT453 MILANO BAR Black, White 48"Wx20"Dx42"H



BT454 BALI BAR Black, White 56"Wx24"Dx40"H



BT454-P W/POWER Black, White 56"Wx24"Dx40"H



BT456 Spark Power Bar Table Black, White 72"Wx30"Dx42"H





65"Wx24"Dx40"H

21"Dia.x18"H

BT460 ITALIA CURVED BAR White, with light



BT461 ITALIA BAR White, with light 36"Wx32"Dx43"H



BT463 ITALIA DELUXE BAR White, with light 68"Wx24"Dx44"H



BT480 / BT481 / BT482 MOD CYLINDER PEDESTAL White 21"Dia.x30"H



21"Dia.x42"H



BT483 / BT484 MOD CUBE PEDESTAL White 24"Sq.x24"H 21"Sq.x42"H



BT486 MULTI COLOR LIGHT BOX. Order for use with BT480 Through BT485



CO501 OTTO GUEST CHAIR Black, White 22"Wx24"Dx18"H



CO502 OTTO CHAIR Black, White 22"Wx24"Dx18-21"H



CO503 EXECUTIVE GUEST CHAIR Black, White 25"Wx24"Dx18"H



CO504 EXECUTIVE MIDBACK CH