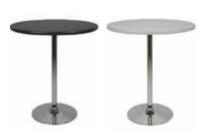

# Standard Furniture

September 29-30, 2021

Deadline To Receive Discounted Rates: September 8, 2021

Please Mail, E-mail or Fax Completed Form to RES: 9291 West Bryn Mawr, Rosemont, IL 60018 | Fax 847-696-9797 customerservice@rosemontexpo.com

### SINGLE UNIT - 10' X 10'

Authorized By (print): \_

8' High Backwall Panels - Gray 36" High Sidewall Panels - Gray 7" x 44" Company Sign

| Standard Booth Carpeting with first day vacuuming included.                                                                               |                               |
|-------------------------------------------------------------------------------------------------------------------------------------------|-------------------------------|
| Note that all backwall units must be ordered in advance, otherwise a 50% surcharge will apply. Payment in full must accompany each order. |                               |
| Provide Backwall, Sidewalls, Carpet & Sign.                                                                                               |                               |
| Provide individual Backwall Panels (1m x 8ft)                                                                                             | Each Panel is 38.25" x 91.25" |
| Provide Sign Only - Will be bringing our own backwall                                                                                     |                               |
| Indicate Booth Size: x                                                                                                                    | Each Panel is 57.75" x 34.38" |
| Indicate # of 10' Sections: x 900.00 = \$<br>(Example: (10'x 30' booth size) = 3 sections of 10' x \$900.00 = \$2,700.00)                 |                               |
| Additional # of 1m Sections: x 175.00 = \$                                                                                                |                               |
| Indicate Sign Copy:                                                                                                                       |                               |
| Choose Carpet Color:                                                                                                                      |                               |
| Hunter Green Grey Red Tea                                                                                                                 | l Plum Burgundy Black Blue    |
|                                                                                                                                           | ORDER TOTAL \$                |
| Company Name:                                                                                                                             | Booth #:                      |