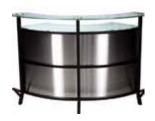

10 CHROMA TABLE Aluminum 27sq.x30"H



CT311 CHROMA TABLE Aluminum 27"Dia.x30"H



CT313 MARTINI TABLE Chrome/Glass 36"Dia.x30"H



CT353 ALTOS TABLE Chrome/Glass 60"Wx36"Dx30"H



CT355 ABBY TABLE White 63"Wx36"Dx30"H



CT356 SPARK POWER TABLE 72"x30 Black, White 72"Wx30"Dx30"H





Bar Tables and Bars

BT400 / BT401 BAR PEDESTAL TABLE Black, White 24"Dia.x42"H or 30"Dia.x42"H



BT402 BAR HIGH TABLE Black, Grey, White



BT404 / BT405 SQUARE BAR TABLE Black, White

30"Sq.x42"H or 36"Sq.x42"H



BT406 TRAVE BAR TABLE Chrome/Glass 32"Dia.x42"H (Other sizes available)





36"Dia.x42"H



BT407 BRAVO BAR TABLE Black, Natural, Walnut, White 30"Dia.x42"H

BT410 CHROMA BAR TABLE Aluminum 23"Dia.x42"H

BT412 RETRO BAR TABLE Steel 24"Sq.x42"H

BT413 MARTINI BAR TABLE Chrome/Glass 32"Dia.x42"H



BT450 MANHATTAN BAR Black/Stainless 62"Wx29"Dx42"H



BT451 INFORMATION COUNTER Black, White - Locking 48"Wx20"Dx40"H



BT453 MILANO BAR Black, White 48"Wx20"Dx42"H



BT454 BALI BAR Black, White 56"Wx24"Dx40"H



BT454-P W/POWER Black, White 56"Wx24"Dx40"H



BT456 Spark Power Bar Table Black, White 72"Wx30"Dx42"H





65"Wx24"Dx40"H

21"Dia.x18"H

BT460 ITALIA CURVED BAR White, with light



BT461 ITALIA BAR White, with light 36"Wx32"Dx43"H



BT463 ITALIA DELUXE BAR White, with light 68"Wx24"Dx44"H



BT480 / BT481 / BT482 MOD CYLINDER PEDESTAL White 21"Dia.x30"H



21"Dia.x42"H



BT483 / BT484 MOD CUBE PEDESTAL White 24"Sq.x24"H 21"Sq.x42"H



BT486 MULTI COLOR LIGHT BOX. Order for use with BT480 Through BT485



CO501 OTTO GUEST CHAIR Black, White 22"Wx24"Dx18"H



CO502 OTTO CHAI