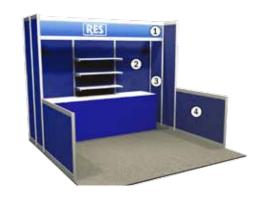

### SINGLE UNIT - 10' X 10'

Authorized By (print): \_

8' High Backwall Panels - Gray 36" High Sidewall Panels - Gray 7" x 44" Company Sign

| Standard Booth Carpeting with first day vacuuming included.                                                                               |                               |
|-------------------------------------------------------------------------------------------------------------------------------------------|-------------------------------|
| Note that all backwall units must be ordered in advance, otherwise a 50% surcharge will apply. Payment in full must accompany each order. |                               |
| Provide Backwall, Sidewalls, Carpet & Sign.                                                                                               |                               |
| Provide individual Backwall Panels (1m x 8ft)                                                                                             | Each Panel is 38.25" x 91.25" |
| Provide Sign Only - Will be bringing our own backwall                                                                                     |                               |
| Indicate Booth Size: x                                                                                                                    | Each Panel is 57.75" x 34.38" |
| Indicate # of 10' Sections: x 900.00 = \$<br>(Example: (10'x 30' booth size) = 3 sections of 10' x \$900.00 = \$2,700.00)                 |                               |
| Additional # of 1m Sections: x 175.00 = \$                                                                                                |                               |
| Indicate Sign Copy:                                                                                                                       |                               |
| Choose Carpet Color:                                                                                                                      |                               |
| Hunter Green Grey Red Tea                                                                                                                 | l Plum Burgundy Black Blue    |
|                                                                                                                                           | ORDER TOTAL \$                |
| Company Name:                                                                                                                             | Booth #:                      |