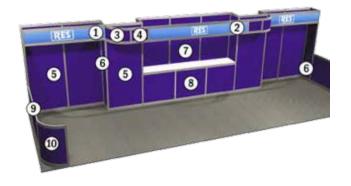

### SINGLE UNIT - 10' X 10'

Authorized By (print): \_

8' High Backwall Panels - Gray 36" High Sidewall Panels - Gray 7" x 44" Company Sign

| Standard Booth Carpeting with first day vacuuming included.                                                                               |                               |
|-------------------------------------------------------------------------------------------------------------------------------------------|-------------------------------|
| Note that all backwall units must be ordered in advance, otherwise a 50% surcharge will apply. Payment in full must accompany each order. |                               |
| Provide Backwall, Sidewalls, Carpet & Sign.                                                                                               |                               |
| Provide individual Backwall Panels (1m x 8ft)                                                                                             | Each Panel is 38.25" x 91.25" |
| Provide Sign Only - Will be bringing our own backwall                                                                                     |                               |
| Indicate Booth Size: x                                                                                                                    | Each Panel is 57.75" x 34.38" |
| Indicate # of 10' Sections: x 900.00 = \$<br>(Example: (10'x 30' booth size) = 3 sections of 10' x \$900.00 = \$2,700.00)                 |                               |
| Additional # of 1m Sections: x 175.00 = \$                                                                                                |                               |
| Indicate Sign Copy:                                                                                                                       |                               |
| Choose Carpet Color:                                                                                                                      |                               |
| Hunter Green Grey Red Tea                                                                                                                 | l Plum Burgundy Black Blue    |
|                                                                                                                                           | ORDER TOTAL \$                |
| Company Name:                                                                                                                             | Booth #:                      |