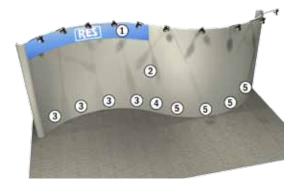

### SINGLE UNIT - 10' X 10'

Authorized By (print): \_

8' High Backwall Panels - Gray 36" High Sidewall Panels - Gray 7" x 44" Company Sign

| Standard Booth Carpeting with first day vacuuming included.                                                                               |                               |
|-------------------------------------------------------------------------------------------------------------------------------------------|-------------------------------|
| Note that all backwall units must be ordered in advance, otherwise a 50% surcharge will apply. Payment in full must accompany each order. |                               |
| Provide Backwall, Sidewalls, Carpet & Sign.                                                                                               |                               |
| Provide individual Backwall Panels (1m x 8ft)                                                                                             | Each Panel is 38.25" x 91.25" |
| Provide Sign Only - Will be bringing our own backwall                                                                                     |                               |
| Indicate Booth Size: x                                                                                                                    | Each Panel is 57.75" x 34.38" |
| Indicate # of 10' Sections: x 900.00 = \$<br>(Example: (10'x 30' booth size) = 3 sections of 10' x \$900.00 = \$2,700.00)                 |                               |
| Additional # of 1m Sections: x 175.00 = \$                                                                                                |                               |
| Indicate Sign Copy:                                                                                                                       |                               |
| Choose Carpet Color:                                                                                                                      |                               |
| Hunter Green Grey Red Tea                                                                                                                 | l Plum Burgundy Black Blue    |
|                                                                                                                                           | ORDER TOTAL \$                |
| Company Name:                                                                                                                             | Booth #:                      |