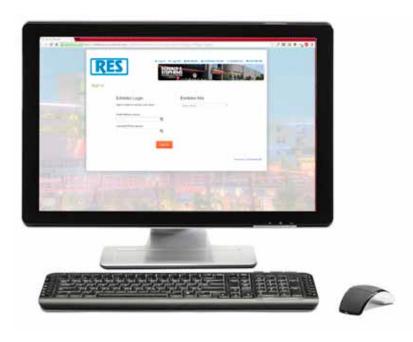

# Online Ordering

# Access Our Website at www.resexpo.com

# STEP BY STEP ONLINE ORDERING

### 1) E-MAIL ADDRESS:

Enter your e-mail address.

### 2) PHONE NUMBER:

Enter your corporate phone number (do not use dashes ex 1231234567)

### 3) SIGN IN:

Click the "Sign In" button

### 4) SHOW SELECT:

Use the pull down menu to select the show you will be attending.

### 5) SELECT BOOTH #:

Use the pull down menu to select the booth number.

### 6) ORDERING:

Use the 7 tabs at the top of the page to navigate the various RES services.

### 7) CHECKOUT:

After you have completed your order(s) click on the cart (located in the top right corner). Review item and make changes if necessary, then click "Proceed to Checkout". Enter Credit Card info and click "Continue".

An order confirmation will be sent via email upon completion.