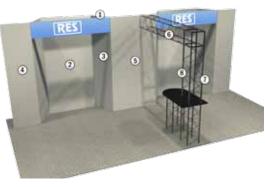

### SINGLE UNIT - 10' X 10'

Authorized By (print): \_

8' High Backwall Panels - Gray 36" High Sidewall Panels - Gray 7" x 44" Company Sign

| Standard Booth Carpeting with first day vacuuming included.                                                                               |                               |
|-------------------------------------------------------------------------------------------------------------------------------------------|-------------------------------|
| Note that all backwall units must be ordered in advance, otherwise a 50% surcharge will apply. Payment in full must accompany each order. |                               |
| Provide Backwall, Sidewalls, Carpet & Sign.                                                                                               |                               |
| Provide individual Backwall Panels (1m x 8ft)                                                                                             | Each Panel is 38.25" x 91.25" |
| Provide Sign Only - Will be bringing our own backwall                                                                                     |                               |
| Indicate Booth Size: x                                                                                                                    | Each Panel is 57.75" x 34.38" |
| Indicate # of 10' Sections: x 900.00 = \$<br>(Example: (10'x 30' booth size) = 3 sections of 10' x \$900.00 = \$2,700.00)                 |                               |
| Additional # of 1m Sections: x 175.00 = \$                                                                                                |                               |
| Indicate Sign Copy:                                                                                                                       |                               |
| Choose Carpet Color:                                                                                                                      |                               |
| Hunter Green Grey Red Tea                                                                                                                 | l Plum Burgundy Black Blue    |
|                                                                                                                                           | ORDER TOTAL \$                |
| Company Name:                                                                                                                             | Booth #:                      |