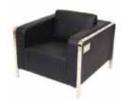

CAPRI SECTIONAL BENCH Black, White 71"Wx35"Dx17"H





LG722 DANE SOFA Grey 80"Wx41"Dx34"H



LG723 DANE CHAIR Blue, Green, Orange, Taupe, Yellow 34"Wx41"Dx34"H



LG725 MADISON ARM CHAIR Black, White 28"Wx28"Dx30"H



LG726 MADISON ARMLESS SECTIONAL Black, White 23"Wx28"Dx30"H



LG727 MADISON CORNER SECTIONAL Black, White 28"Wx28"Dx30"H



LG729 MIAMI CHAIR Grey, White 27"Wx31"Dx30"H



LG730 SOHO CURVED BANQUETTE White 60"Wx24"Dx48"H



LG731 SOHO CURVED BENCH White 52"Wx22"Dx17"H



LG732 SOHO LOVESEAT White 48"Wx24"Dx31"H



LG733 TRIBECA LEATHER SOFA Grey 89"Wx36"Dx33"H



LG734 TRIBECA LEATHER LOVESEAT Grey 61"Wx36"Dx33"H



LG735 TRIBECA LEATHER CHAIR Grey 34"Wx36"Dx33"H



LG739 SURGE OTTOMAN Black, White w/USB 60"Wx39"Dx16"H



LG740 SURGE SOFA Black, White w/USB 72"Wx34"Dx28"H



LG741 SURGE CHAIR Black, White w/USB 34"Wx34"Dx28"H





LG742 MAUI ARM CHAIR 35"Wx29"Dx27"H



LG743 MAUI ARMLESS 28"Wx28"Dx27"H



LG744-L MAUI CORNER White 28"Wx28"Dx27"H



LG744-R MAUI CORNER White 28"Wx28"Dx27"H



LG745 MAUI OTTOMAN White 28"Wx28"Dx17"H



LG750 BENCH OTTOMAN Black, White 60"Wx20"Dx17"H



LG755 BLOCK OTTOMAN Blue Microfiber, Black, Red, White Leatherette 18"Wx18"Dx18"H



LG756 ANGLE OTTOMAN Black, Silver, White Leatherette 48"Wx48"Dx18"H



LG757 RECTANGLE OTTOMAN Black, Silver, White Leatherette 36"Wx18"Dx18"H



LG760 CAPRI OTTOMAN Black, White 40 Dia.x18"H



LG763 Java Bench Natural 72"Wx18"Dx15"H



LG780 STEN SWIVEL CHAIR Black, Red, White 32"Wx32"Dx29"H



LG785 LARGO CHAIR White 30"Wx26"Dx28"H



LG786 SWAN CHAIR Black, White 29"Wx28"Dx35"H



OT800 MONZ