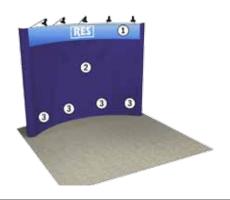

### SINGLE UNIT - 10' X 10'

Authorized By (print): \_

8' High Backwall Panels - Gray 36" High Sidewall Panels - Gray 7" x 44" Company Sign

| Standard Booth Carpeting with first day vacuuming included.                                                                               |                               |
|-------------------------------------------------------------------------------------------------------------------------------------------|-------------------------------|
| Note that all backwall units must be ordered in advance, otherwise a 50% surcharge will apply. Payment in full must accompany each order. |                               |
| Provide Backwall, Sidewalls, Carpet & Sign.                                                                                               |                               |
| Provide individual Backwall Panels (1m x 8ft)                                                                                             | Each Panel is 38.25" x 91.25" |
| Provide Sign Only - Will be bringing our own backwall                                                                                     |                               |
| Indicate Booth Size: x                                                                                                                    | Each Panel is 57.75" x 34.38" |
| Indicate # of 10' Sections: x 900.00 = \$<br>(Example: (10'x 30' booth size) = 3 sections of 10' x \$900.00 = \$2,700.00)                 |                               |
| Additional # of 1m Sections: x 175.00 = \$                                                                                                |                               |
| Indicate Sign Copy:                                                                                                                       |                               |
| Choose Carpet Color:                                                                                                                      |                               |
| Hunter Green Grey Red Tea                                                                                                                 | l Plum Burgundy Black Blue    |
|                                                                                                                                           | ORDER TOTAL \$                |
| Company Name:                                                                                                                             | Booth #:                      |