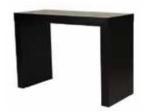

6"Dx30"H



CT355 ABBY TABLE White 63"Wx36"Dx30"H



CT356 SPARK POWER TABLE 72"x30 Black, White 72"Wx30"Dx30"H





Bar Tables and Bars

BT400 / BT401 BAR PEDESTAL TABLE Black, White 24"Dia.x42"H or 30"Dia.x42"H



BT402 BAR HIGH TABLE Black, Grey, White



BT404 / BT405 SQUARE BAR TABLE Black, White

30"Sq.x42"H or 36"Sq.x42"H



BT406 TRAVE BAR TABLE Chrome/Glass 32"Dia.x42"H (Other sizes available)





36"Dia.x42"H



BT407 BRAVO BAR TABLE Black, Natural, Walnut, White 30"Dia.x42"H

BT410 CHROMA BAR TABLE Aluminum 23"Dia.x42"H

BT412 RETRO BAR TABLE Steel 24"Sq.x42"H

BT413 MARTINI BAR TABLE Chrome/Glass 32"Dia.x42"H



BT450 MANHATTAN BAR Black/Stainless 62"Wx29"Dx42"H



BT451 INFORMATION COUNTER Black, White - Locking 48"Wx20"Dx40"H



BT453 MILANO BAR Black, White 48"Wx20"Dx42"H



BT454 BALI BAR Black, White 56"Wx24"Dx40"H



BT454-P W/POWER Black, White 56"Wx24"Dx40"H



BT456 Spark Power Bar Table Black, White 72"Wx30"Dx42"H





65"Wx24"Dx40"H

21"Dia.x18"H

BT460 ITALIA CURVED BAR White, with light



BT461 ITALIA BAR White, with light 36"Wx32"Dx43"H



BT463 ITALIA DELUXE BAR White, with light 68"Wx24"Dx44"H



BT480 / BT481 / BT482 MOD CYLINDER PEDESTAL White 21"Dia.x30"H



21"Dia.x42"H



BT483 / BT484 MOD CUBE PEDESTAL White 24"Sq.x24"H 21"Sq.x42"H



BT486 MULTI COLOR LIGHT BOX. Order for use with BT480 Through BT485



CO501 OTTO GUEST CHAIR Black, White 22"Wx24"Dx18"H



CO502 OTTO CHAIR Black, White 22"Wx24"Dx18-21"H



CO503 EXECUTIVE GUEST CHAIR Black, White 25"Wx24"Dx18"H



CO504 EXECUTIVE MIDBACK CHAIR Black, White 25"Wx24"Dx18-20"H



CO507 GUES