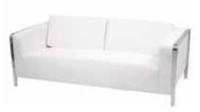

I SECTIONAL SOFA Black, White 71"Wx35"Dx30"H



LG721 CAPRI SECTIONAL BENCH Black, White 71"Wx35"Dx17"H





LG722 DANE SOFA Grey 80"Wx41"Dx34"H



LG723 DANE CHAIR Blue, Green, Orange, Taupe, Yellow 34"Wx41"Dx34"H



LG725 MADISON ARM CHAIR Black, White 28"Wx28"Dx30"H



LG726 MADISON ARMLESS SECTIONAL Black, White 23"Wx28"Dx30"H



LG727 MADISON CORNER SECTIONAL Black, White 28"Wx28"Dx30"H



LG729 MIAMI CHAIR Grey, White 27"Wx31"Dx30"H



LG730 SOHO CURVED BANQUETTE White 60"Wx24"Dx48"H



LG731 SOHO CURVED BENCH White 52"Wx22"Dx17"H



LG732 SOHO LOVESEAT White 48"Wx24"Dx31"H



LG733 TRIBECA LEATHER SOFA Grey 89"Wx36"Dx33"H



LG734 TRIBECA LEATHER LOVESEAT Grey 61"Wx36"Dx33"H



LG735 TRIBECA LEATHER CHAIR Grey 34"Wx36"Dx33"H



LG739 SURGE OTTOMAN Black, White w/USB 60"Wx39"Dx16"H



LG740 SURGE SOFA Black, White w/USB 72"Wx34"Dx28"H



LG741 SURGE CHAIR Black, White w/USB 34"Wx34"Dx28"H





LG742 MAUI ARM CHAIR 35"Wx29"Dx27"H



LG743 MAUI ARMLESS 28"Wx28"Dx27"H



LG744-L MAUI CORNER White 28"Wx28"Dx27"H



LG744-R MAUI CORNER White 28"Wx28"Dx27"H



LG745 MAUI OTTOMAN White 28"Wx28"Dx17"H



LG750 BENCH OTTOMAN Black, White 60"Wx20"Dx17"H



LG755 BLOCK OTTOMAN Blue Microfiber, Black, Red, White Leatherette 18"Wx18"Dx18"H



LG756 ANGLE OTTOMAN Black, Silver, White Leatherette 48"Wx48"Dx18"H



LG757 RECTANGLE OTTOMAN Black, Silver, White Leatherette 36"Wx18"Dx18"H



LG760 CAPRI OTTOMAN Black, White 40 Dia.x18"H



LG763 Java Bench Natural 72"Wx18"Dx15"H



LG780 STEN SWIVEL CHAIR Black, Red, White 32"Wx32"Dx29"H



LG785 LARGO CHAIR White 30"Wx26"Dx28"H



LG78