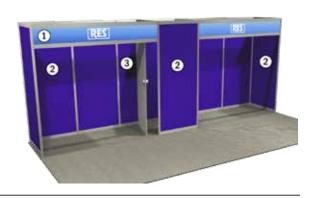

### SINGLE UNIT - 10' X 10'

Authorized By (print): \_

8' High Backwall Panels - Gray 36" High Sidewall Panels - Gray 7" x 44" Company Sign

| Standard Booth Carpeting with first day vacuuming included.                                                                               |                               |
|-------------------------------------------------------------------------------------------------------------------------------------------|-------------------------------|
| Note that all backwall units must be ordered in advance, otherwise a 50% surcharge will apply. Payment in full must accompany each order. |                               |
| Provide Backwall, Sidewalls, Carpet & Sign.                                                                                               |                               |
| Provide individual Backwall Panels (1m x 8ft)                                                                                             | Each Panel is 38.25" x 91.25" |
| Provide Sign Only - Will be bringing our own backwall                                                                                     |                               |
| Indicate Booth Size: x                                                                                                                    | Each Panel is 57.75" x 34.38" |
| Indicate # of 10' Sections: x 900.00 = \$<br>(Example: (10'x 30' booth size) = 3 sections of 10' x \$900.00 = \$2,700.00)                 |                               |
| Additional # of 1m Sections: x 175.00 = \$                                                                                                |                               |
| Indicate Sign Copy:                                                                                                                       |                               |
| Choose Carpet Color:                                                                                                                      |                               |
| Hunter Green Grey Red Tea                                                                                                                 | l Plum Burgundy Black Blue    |
|                                                                                                                                           | ORDER TOTAL \$                |
| Company Name:                                                                                                                             | Booth #:                      |