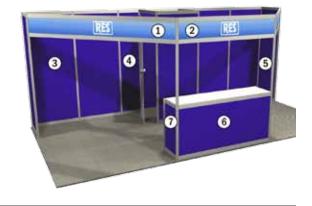

### SINGLE UNIT - 10' X 10'

Authorized By (print): \_

8' High Backwall Panels - Gray 36" High Sidewall Panels - Gray 7" x 44" Company Sign

| Standard Booth Carpeting with first day vacuuming included.                                                                               |                               |
|-------------------------------------------------------------------------------------------------------------------------------------------|-------------------------------|
| Note that all backwall units must be ordered in advance, otherwise a 50% surcharge will apply. Payment in full must accompany each order. |                               |
| Provide Backwall, Sidewalls, Carpet & Sign.                                                                                               |                               |
| Provide individual Backwall Panels (1m x 8ft)                                                                                             | Each Panel is 38.25" x 91.25" |
| Provide Sign Only - Will be bringing our own backwall                                                                                     |                               |
| Indicate Booth Size: x                                                                                                                    | Each Panel is 57.75" x 34.38" |
| Indicate # of 10' Sections: x 900.00 = \$<br>(Example: (10'x 30' booth size) = 3 sections of 10' x \$900.00 = \$2,700.00)                 |                               |
| Additional # of 1m Sections: x 175.00 = \$                                                                                                |                               |
| Indicate Sign Copy:                                                                                                                       |                               |
| Choose Carpet Color:                                                                                                                      |                               |
| Hunter Green Grey Red Tea                                                                                                                 | l Plum Burgundy Black Blue    |
|                                                                                                                                           | ORDER TOTAL \$                |
| Company Name:                                                                                                                             | Booth #:                      |