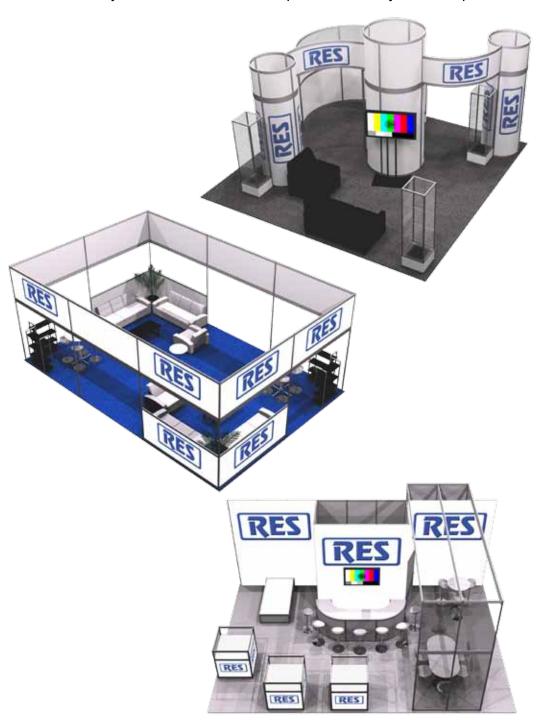

## **FURNISHINGS BOOTH DISPLAYS**

- Standard Booth Backwall Unit
- Standard Furniture
- Standard Booth Accessories
- Standard Counter & Workstation
- **Custom Furniture**
- **Carpet Rental**
- **Exhibit Rental**
- Vinyl Floor Rental