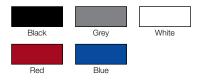

### SINGLE UNIT - 10' X 10'

Authorized By (print): \_

8' High Backwall Panels - Gray 36" High Sidewall Panels - Gray 7" x 44" Company Sign

| Standard Booth Carpeting with first day vacuuming included.                                                                               |                               |
|-------------------------------------------------------------------------------------------------------------------------------------------|-------------------------------|
| Note that all backwall units must be ordered in advance, otherwise a 50% surcharge will apply. Payment in full must accompany each order. |                               |
| Provide Backwall, Sidewalls, Carpet & Sign.                                                                                               |                               |
| Provide individual Backwall Panels (1m x 8ft)                                                                                             | Each Panel is 38.25" x 91.25" |
| Provide Sign Only - Will be bringing our own backwall                                                                                     |                               |
| Indicate Booth Size: x                                                                                                                    | Each Panel is 57.75" x 34.38" |
| Indicate # of 10' Sections: x 900.00 = \$<br>(Example: (10'x 30' booth size) = 3 sections of 10' x \$900.00 = \$2,700.00)                 |                               |
| Additional # of 1m Sections: x 175.00 = \$                                                                                                |                               |
| Indicate Sign Copy:                                                                                                                       |                               |
| Choose Carpet Color:                                                                                                                      |                               |
| Hunter Green Grey Red Tea                                                                                                                 | l Plum Burgundy Black Blue    |
|                                                                                                                                           | ORDER TOTAL \$                |
| Company Name:                                                                                                                             | Booth #:                      |