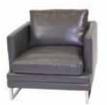

LG714 SOLO CHAIR Black, Red 34"Wx35"Dx32"H



LG717 IBIZA CHAIR Black, White 30"Wx33"Dx33"H



LG720 CAPRI SECTIONAL SOFA Black, White 71"Wx35"Dx30"H



LG721 CAPRI SECTIONAL BENCH Black, White 71"Wx35"Dx17"H





LG722 DANE SOFA Grey 80"Wx41"Dx34"H



LG723 DANE CHAIR Blue, Green, Orange, Taupe, Yellow 34"Wx41"Dx34"H



LG725 MADISON ARM CHAIR Black, White 28"Wx28"Dx30"H



LG726 MADISON ARMLESS SECTIONAL Black, White 23"Wx28"Dx30"H



LG727 MADISON CORNER SECTIONAL Black, White 28"Wx28"Dx30"H



LG729 MIAMI CHAIR Grey, White 27"Wx31"Dx30"H



LG730 SOHO CURVED BANQUETTE White 60"Wx24"Dx48"H



LG731 SOHO CURVED BENCH White 52"Wx22"Dx17"H



LG732 SOHO LOVESEAT White 48"Wx24"Dx31"H



LG733 TRIBECA LEATHER SOFA Grey 89"Wx36"Dx33"H



LG734 TRIBECA LEATHER LOVESEAT Grey 61"Wx36"Dx33"H



LG735 TRIBECA LEATHER CHAIR Grey 34"Wx36"Dx33"H



LG739 SURGE OTTOMAN Black, White w/USB 60"Wx39"Dx16"H



LG740 SURGE SOFA Black, White w/USB 72"Wx34"Dx28"H



LG741 SURGE CHAIR Black, White w/USB 34"Wx34"Dx28"H





LG742 MAUI ARM CHAIR 35"Wx29"Dx27"H



LG743 MAUI ARMLESS 28"Wx28"Dx27"H



LG744-L MAUI CORNER White 28"Wx28"Dx27"H



LG744-R MAUI CORNER White 28"Wx28"Dx27"H



LG745 MAUI OTTOMAN White 28"Wx28"Dx17"H



LG750 BENCH OTTOMAN Black, White 60"Wx20"Dx17"H



LG755 BLOCK OTTOMAN Blue Microfiber, Black, Red, White Leatherette 18"Wx18"Dx18"H



LG756 ANGLE OTTOMAN Black, Silver, White Leatherette 48"Wx48"Dx18"H



LG757 RECTANGLE OTTOMAN Black, Silver, White Leatherette 36"Wx18"Dx18"H



LG760 CAPRI OTTOMAN Black, White 40 Dia.x18"H



LG763 Java Bench Natural 72"Wx18"Dx15"H