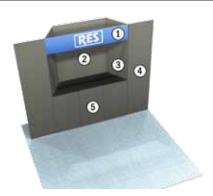

### SINGLE UNIT - 10' X 10'

Authorized By (print): \_

8' High Backwall Panels - Gray 36" High Sidewall Panels - Gray 7" x 44" Company Sign

| Standard Booth Carpeting with first day vacuuming included.                                                                               |                               |
|-------------------------------------------------------------------------------------------------------------------------------------------|-------------------------------|
| Note that all backwall units must be ordered in advance, otherwise a 50% surcharge will apply. Payment in full must accompany each order. |                               |
| Provide Backwall, Sidewalls, Carpet & Sign.                                                                                               |                               |
| Provide individual Backwall Panels (1m x 8ft)                                                                                             | Each Panel is 38.25" x 91.25" |
| Provide Sign Only - Will be bringing our own backwall                                                                                     |                               |
| Indicate Booth Size: x                                                                                                                    | Each Panel is 57.75" x 34.38" |
| Indicate # of 10' Sections: x 900.00 = \$<br>(Example: (10'x 30' booth size) = 3 sections of 10' x \$900.00 = \$2,700.00)                 |                               |
| Additional # of 1m Sections: x 175.00 = \$                                                                                                |                               |
| Indicate Sign Copy:                                                                                                                       |                               |
| Choose Carpet Color:                                                                                                                      |                               |
| Hunter Green Grey Red Tea                                                                                                                 | l Plum Burgundy Black Blue    |
|                                                                                                                                           | ORDER TOTAL \$                |
| Company Name:                                                                                                                             | Booth #:                      |