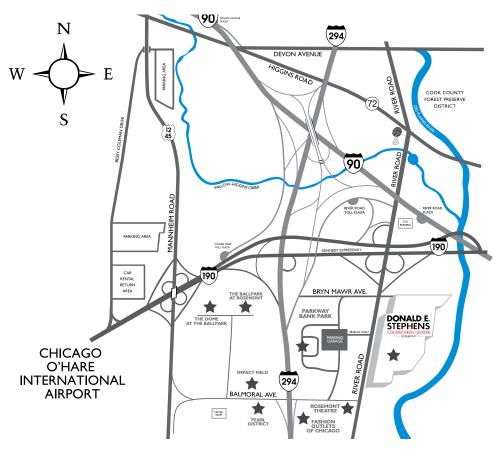

# Map to Convention Center

Donald E. Stephens Convention Center 5555 N. River Road - Rosemont, IL 60018

## FROM O'HARE:

East on the Kennedy Expressway to the River Road south exit.

### FROM DOWNTOWN CHICAGO:

Northwest on the Kennedy Expressway to O'Hare Airport (190 west) Exit River Road, before reaching the airport. Turn right at River Road. The Convention Center is located 3 blocks south on the left.

# FROM THE NORTH/NORTHWEST:

Take the Northwest Toll-Way (90) or the Tri-State Toll-Way (294) to the O'Hare exit, pay toll, proceed west a short distance to the Mannheim Road south exit. Exit Mannheim Road south and then immediately cloverleaf back down on 190 east to Chicago. Proceed east approximately one-half mile to the River Road south exit.

### FROM THE SOUTH:

Take the Tri-State Toll-Way (294) to the O'Hare/River Road (190 west) exit, pay toll, exit left after the toll plaza to River Road. At the stop light, turn right on River Road. The Convention Center is located 3 blocks on the left.