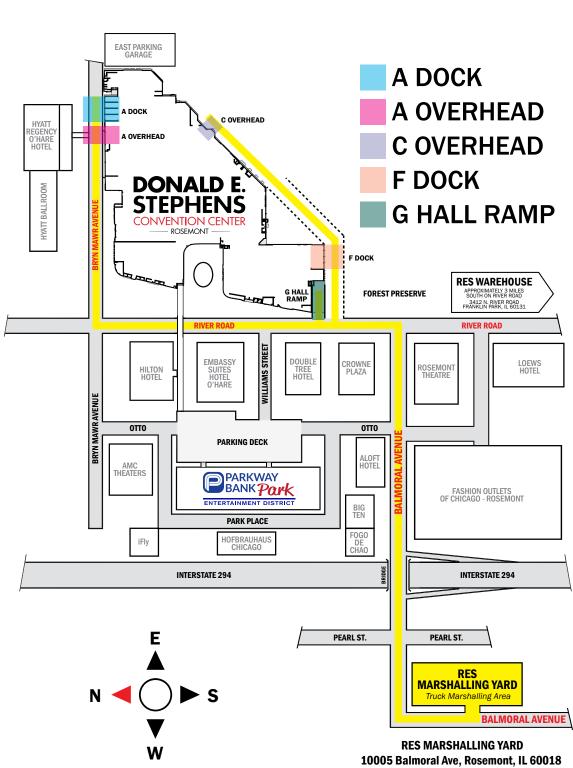

# Map to Convention Center

Donald E. Stephens Convention Center 5555 N. River Road - Rosemont, IL 60018

## FROM O'HARE:

East on the Kennedy Expressway to the River Road south exit.

### FROM DOWNTOWN CHICAGO:

Northwest on the Kennedy Expressway to O'Hare Airport (190 west) Exit River Road, before reaching the airport. Turn right at River Road. The Convention Center is located 3 blocks south on the left.

# FROM THE NORTH/NORTHWEST:

Take the Northwest Toll-Way (90) or the Tri-State Toll-Way (294) to the O'Hare exit, pay toll, proceed west a short distance to the Mannheim Road south exit. Exit Mannheim Road south and then immediately cloverleaf back down on 190 east to Chicago. Proceed east approximately one-half mile to the River Road south exit.

### FROM THE SOUTH:

Take the Tri-State Toll-Way (294) to the O'Hare/River Road (190 west) exit, pay toll, exit left after the toll plaza to River Road. At the stop light, turn right on River Road. The Convention Center is located 3 blocks on the left.